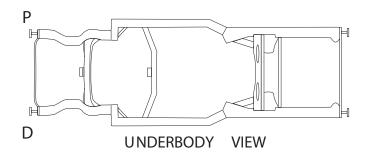

## 4-DOOR FULL FRAME FC

| 4-DOOR FULL FRA | WEBSTER - ONTARIO - WILLIAMSON                                                |                                                                                                                  |
|-----------------|-------------------------------------------------------------------------------|------------------------------------------------------------------------------------------------------------------|
| Date:           | Salesperson:                                                                  | Phone:                                                                                                           |
| Location:       |                                                                               | Return Fax #                                                                                                     |
| Customer:       | Contact                                                                       | : Phone:                                                                                                         |
| Year: Make:     | Model:                                                                        | PO #:                                                                                                            |
|                 | visible lines to ensure proper cut is n<br>have any questions please don't he | made. This is a special order item that is subject to a \$125<br>esitate to contact your Salesperson.<br>_ Date: |
| PASSENGER       |                                                                               |                                                                                                                  |
|                 |                                                                               | Please use the area below for a detail of cut instructions:                                                      |