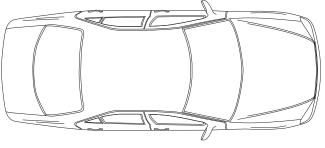

## 4-DOOR FULL FRAME FC

| 4-DOOR FULL FRA | WEBSTER - ONTARIO - WILLIAMSON                                                |                                                                                                                  |
|-----------------|-------------------------------------------------------------------------------|------------------------------------------------------------------------------------------------------------------|
| Date:           | Salesperson:                                                                  | Phone:                                                                                                           |
| Location:       |                                                                               | Return Fax #                                                                                                     |
| Customer:       | Contact                                                                       | : Phone:                                                                                                         |
| Year: Make:     | Model:                                                                        | PO #:                                                                                                            |
|                 | visible lines to ensure proper cut is n<br>have any questions please don't he | made. This is a special order item that is subject to a \$125<br>esitate to contact your Salesperson.<br>_ Date: |
| PASSENGER       |                                                                               |                                                                                                                  |
|                 |                                                                               | Please use the area below for a detail of cut instructions:                                                      |