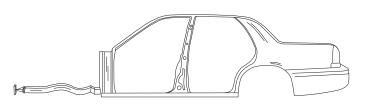

## 4-DOOR FULL FRAME FC

| 4-DOOR FULL FRA | WEBSTER - ONTARIO - WILLIAMSON                                                |                                                                                                                  |
|-----------------|-------------------------------------------------------------------------------|------------------------------------------------------------------------------------------------------------------|
| Date:           | Salesperson:                                                                  | Phone:                                                                                                           |
| Location:       |                                                                               | Return Fax #                                                                                                     |
| Customer:       | Contact                                                                       | : Phone:                                                                                                         |
| Year: Make:     | Model:                                                                        | PO #:                                                                                                            |
|                 | visible lines to ensure proper cut is n<br>have any questions please don't he | made. This is a special order item that is subject to a \$125<br>esitate to contact your Salesperson.<br>_ Date: |
| PASSENGER       |                                                                               |                                                                                                                  |
|                 |                                                                               | Please use the area below for a detail of cut instructions:                                                      |